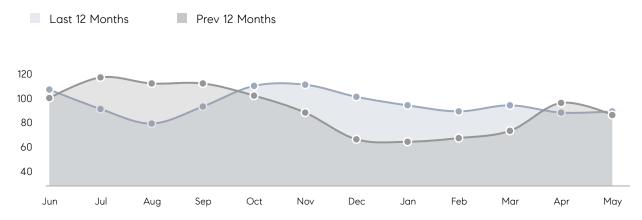

VERAGE DOM        | 21        | 20          | 5%       |
|                | % OF ASKING PRICE  | 101%      | 100%        |          |
|                | AVERAGE SOLD PRICE | \$981,545 | \$1,158,494 | -15%     |
|                | # OF CONTRACTS     | 15        | 19          | -21%     |
|                | NEW LISTINGS       | 15        | 16          | -6%      |
| Condo/Co-op/TH | AVERAGE DOM        | 18        | 11          | 64%      |
|                | % OF ASKING PRICE  | 105%      | 106%        |          |
|                | AVERAGE SOLD PRICE | \$410,692 | \$501,141   | -18%     |
|                | # OF CONTRACTS     | 20        | 32          | -37%     |
|                | NEW LISTINGS       | 20        | 28          | -29%     |

# Mahwah

#### MAY 2023

#### Monthly Inventory





### Contracts By Price Range

#### Listings By Price Range



COMPASS

 $\sim$   $\sim$   $\sim$   $\sim$   $\sim$ / / / / / / / //// | | | | | / ------

Compass makes no representations or warranties, express or implied, with respect to future market conditions or prices of residential product at the time the subject property or any competitive property is complete and ready for occupancy or with respect to any report, study, finding, recommendation or other information provided by Compass herein. Moreover, no warranty, express or implied, is made or should be assumed regarding the accuracy, adequacy, completeness, legality, reliability, merchantability or fitness for a particular purpose of any information, in part or whole, contained herein. All material is presented with the unders