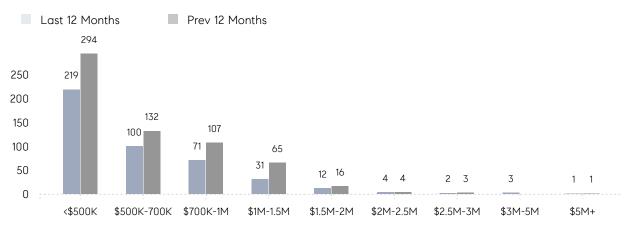

RAGE DOM        | 21        | 20          | 5%       |
|                | % OF ASKING PRICE  | 101%      | 100%        |          |
|                | AVERAGE SOLD PRICE | \$981,545 | \$1,158,494 | -15%     |
|                | # OF CONTRACTS     | 15        | 19          | -21%     |
|                | NEW LISTINGS       | 15        | 16          | -6%      |
| Condo/Co-op/TH | AVERAGE DOM        | 18        | 11          | 64%      |
|                | % OF ASKING PRICE  | 105%      | 106%        |          |
|                | AVERAGE SOLD PRICE | \$410,692 | \$501,141   | -18%     |
|                | # OF CONTRACTS     | 20        | 32          | -37%     |
|                | NEW LISTINGS       | 20        | 28          | -29%     |

# Mahwah

#### MAY 2023

#### Monthly Inventory





### Contracts By Price Range

#### Listings By Price Range



COMPASS

 $\sim$   $\sim$   $\sim$   $\sim$   $\sim$ / / / / / / / //// | | | | | / ------

Compass makes no representations or warranties, express or implied, with respect to future market conditions or prices of residential product at the time the subject property or any competitive property is complete and ready for occupancy or with respect to any report, study, finding, recommendation or other information provided by Compass herein. Moreover, no warranty, express or implied, is made or should be assumed regarding the accuracy, adequacy, completeness, legality, reliability, merchantability or fitness for a particular purpose of any information, in part or whole, contained herein. All material is presented with the understa